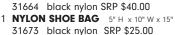

#### 7 FJ PERFORMANCE SLEEVES

20029 white, pair, (6) SRP \$30.00 20069 black, pair, (6) SRP \$30.00 20051 grey, pair, (6) SRP \$30.00

- 8 BACKPACK 19" H x 17.5" W x 15.5" D 31509 black nylon SRP \$130.00
- 9 **DUFFLE BAG** 11.5" H x 13" W x 21" D 31662 black nylon SRP \$130.00
- 10 **DELUXE SHOE BAG** 5" H x 10" W x 15" D
- 11 **NYLON SHOE BAG** 5" H x 10" W x 15" D