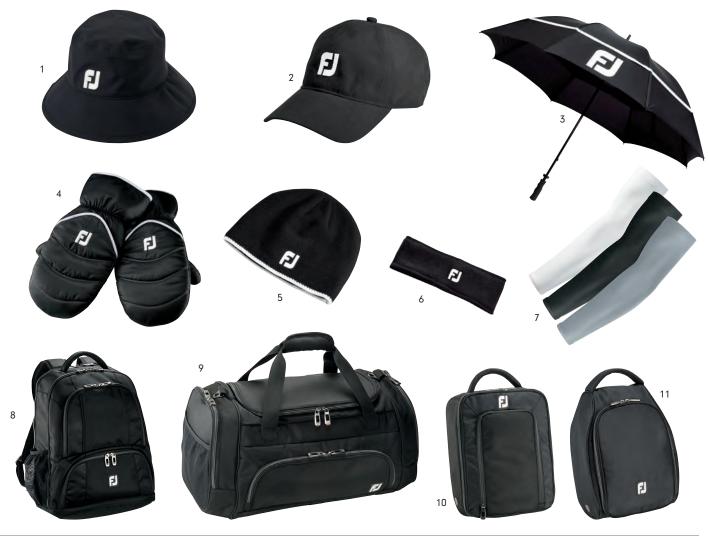

#### FJ DRYJOYS® HATS

100% waterproof S/M fits 6 7/8" - 7 3/8" and L/XL fits 7 1/8" - 7 5/8" \*available as single unit

- 1 35813 FJ DryJoys Tour bucket hat, (6) SRP \$35.00 35814\* FJ DryJoys Tour bucket hat size S/M, (1) 35815\* FJ DryJoys Tour bucket hat size L/XL, (1)
- 2 35798 cap, black one size fits most, (6) SRP \$25.00

#### FJ DRYJOYS UMBRELLA

68" double canopy. Vents in the lower canopy allow wind to pass through while the upper canopy keeps the rain out.

3 34977 black with white FJ logo SRP \$60.00

### WINTERSOF® FLEECE

- 4 32087 DryJoys cart mitts, black (6) SRP \$40.00
- 5 35684 FJ winter beanie, black (6) SRP \$18.00
- 6 35692 FJ winter headband, black (6) SRP \$12.00

#### 7 FJ PERFORMANCE SLEEVES

20029 white, pair, (6) SRP \$30.00 20069 black, pair, (6) SRP \$30.00 20051 grey, pair, (6) SRP \$30.00

- 8 BACKPACK 19" H x 17.5" W x 15.5" D 31509 black nylon SRP \$130.00
- 9 **DUFFLE BAG** 11.5" H x 13" W x 21" D 31662 black nylon SRP \$130.00
- 10 **DELUXE SHOE BAG** 5" H x 10" W x 15" D
- 11 **NYLON SHOE BAG** 5" H x 10" W x 15" D